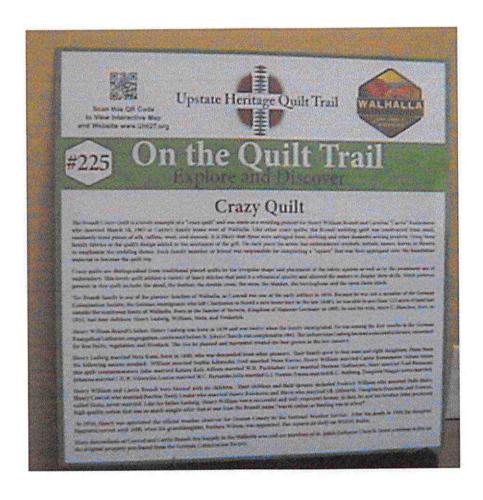

Sincerely yours,

Federal employer ID #. 23-7228997.

Upstate Heritage Quilt Trail PO Box 333 Walhalla, SC 29691

864-723-6603 www.uhgt.org, email info@uhqt.org

August 14, 2018

Mr. Phil Shirley South Cove Park 1099 South Cove Park Road Seneca, SC 29672

marche 26

Dear Mr. Shirley,

Enclosed is an A-tax application from the Upstate Heritage Quilt Trail (UHQT). The primary objectives of this request is to develop placement signage for public destination sites in Oconee County and promotion of the UHQT and the new walking trails in Westminster and Walhalla.