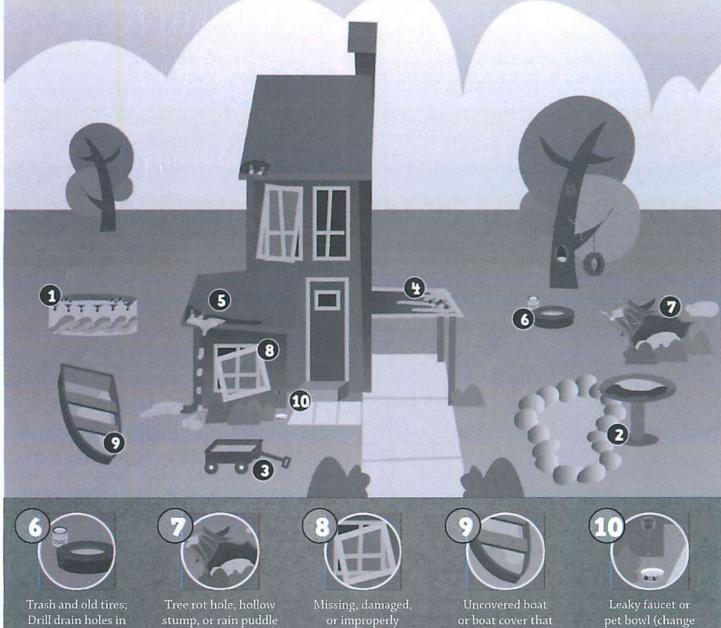

# Protect your home against TOES

Mosquitoes develop in water that stands for more than five days. To reduce the mosquito population around your home and property, eliminate all standing water and debris. Here are some spots where water can collect or where poor maintenance can cause problems.

swimming pool or

child's wading pool

Pool cover that collects

Birdbath (change water weekly) and garden pond (stock with fish)

Flat roof with standing water

Clogged rain gutter

collects water

#### Locate Sites Where Mosquitoes Breed

All mosquitoes need standing water to begin their life cycle. Any site where water stands for 5 days or more may breed mosquitoes. Locate all sites that hold water.

#### Drain, Fill, or Get Rid of Areas that Hold Water

- Containers that hold water—Empty and store dry or change water every few days.
- Swimming pools—Maintain with proper chemicals. Cover or drain if not in use.
- Plastic sheeting or tarps used to cover yard items—Pull tight so water won't pool.
- Garden pools/ponds—Stock with fish that eat mosquitoes, such as "mosquito fish" (Gambusia) or small goldfish.
- **Shallow edges of ponds**—Keep cleared of plants and weeds. Do not plant cattail plants in wetlands or retention ponds.
- · Clogged ditches and pipes—Clean out weeds, dirt, and debris so water flows freely.
- Low places, such as tire ruts or puddles—Fill with dirt or cement.
- Tree holes and hollow stumps—Pack with sand or cement.
- Failing septic tanks that cause sewage water to pool on top of the ground-Repair.
- Leaky pipes and outdoor faucets-Repair.
- **Small areas of water that can't be drained**—Treat with mosquito control products sold at lawn and garden stores. Buy products labeled for use in water.

#### Sites with Standing Water That May Breed Mosquitoes

#### **Man-Made Containers**

- Cans
- Bottles
- Buckets
- Flower pot saucers
- · Plant cuttings rooting in wate
- Pet bowls or animal troughs
- Tires
- Birdbaths
- Wheel barrow
- Children's toys and wading pools
- Unmaintained swimming pools
- Rain barrels
- Clogged roof gutters & downspouts
- Boats
- Junk ca
- Plastic sheeting or tarps used to cover yard items

#### Natural Containers

- Rock pools
- Tree holes
- Stump holes
- Bamboo stump
- Magnolia leaves
- Bromeliad and Pitcher plants

#### Natural Areas

- Ground pools
- Clogged ditches or streams
- · Irrigated pastures or farmland
- River and stream floodplains
- Freshwater marsh and swam
- Salt marsh margins
- Lake/Pond margins with plant growth