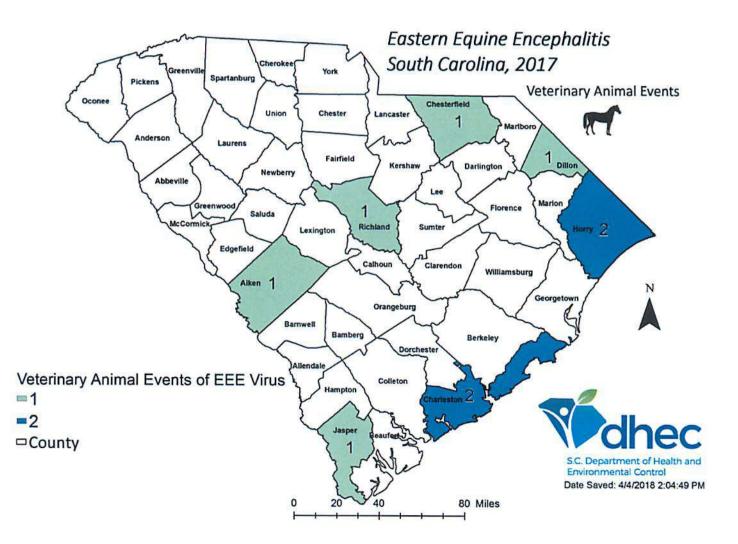

erious, mosquito-borne illness in horses that can also affect people. The freshwater swamp mosquito, Culiseta melanura, commonly known as the blacktailed mosquito, is the primary vector. A mosquito is capable of transmitting the virus 2 to 3 days after becoming infected with EEE virus. Infected mosquitoes that feed on both birds and mammals can transmit the disease to horses and humans. Eastern equine encephalitis (EEE) is a rare illness in humans, and only a few cases are reported in the United States each year. Most cases occur in the Atlantic and Gulf Coast states.

For more information, please visit the CDC website:

https://www.cdc.gov/easternequineencephalitis/gen/qa.html https://www.cdc.gov/EasternEquineEncephalitis/ https://www.cdc.gov/easternequineencephalitis/tech/symptoms.html





### 2017 Flanders Virus Events

Updated Wednesday, April 4, 2018

Flanders virus was discovered in 1961 in the town of Flanders on Long Island, New York. The virus is in the virus family Rhabdoviridae, and is widely distributed in Canada, the United States, and Mexico. Flanders virus does not cause disease.

The virus is frequently found in birds, such as Red-winged Blackbirds, House Sparrows, and Starlings. It is also found in bird-feeding mosquitoes, such as the black-tailed mosquito (*Culiseta melanura*) and the northern and southern house mosquitoes (*Culex pipiens* and *Culex quinquefasciatus*, respectively). Presence of the virus in an area serves as a sentinel or warning for West Nile virus and as a trigger for public health control and prevention interventions targeting West Ni