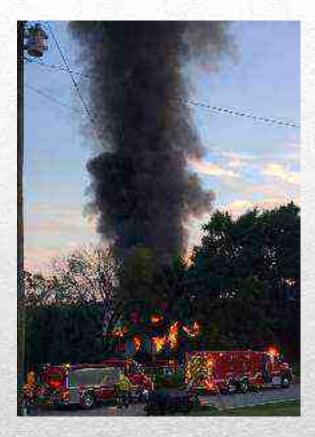

## Training – 52,527 Hours!

- 2698 Fire Related Incidents
- Average Response Time 10:39
- Time on Scene 44:39
- Investigated 31
  Suspicious Fires
- Fire Loss \$1,651,213.00
- Mutual Aid Support- 140

## **Fire Response**