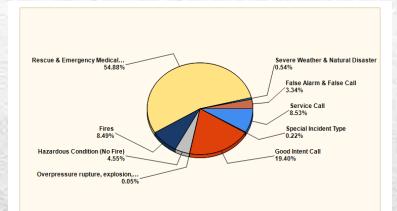

### **5980 Total Responses**

### Average On Scene Time- 44:30

| MAJOR INCIDENT TYPE                                 | # INCIDENTS |
|-----------------------------------------------------|-------------|
| Fires                                               | 508         |
| Overpressure rupture, explosion, overheat - no fire | 3           |
| Rescue & Emergency Medical Service                  | 3282        |
| Hazardous Condition (No Fire)                       | 272         |
| Service Call                                        | 510         |
| Good Intent Call                                    | 1160        |
| False Alarm & False Call                            | 200         |
| Severe Weather & Natural Disaster                   | 32          |
| Special Incident Type                               | 13          |
| TOTAL                                               | 5980        |