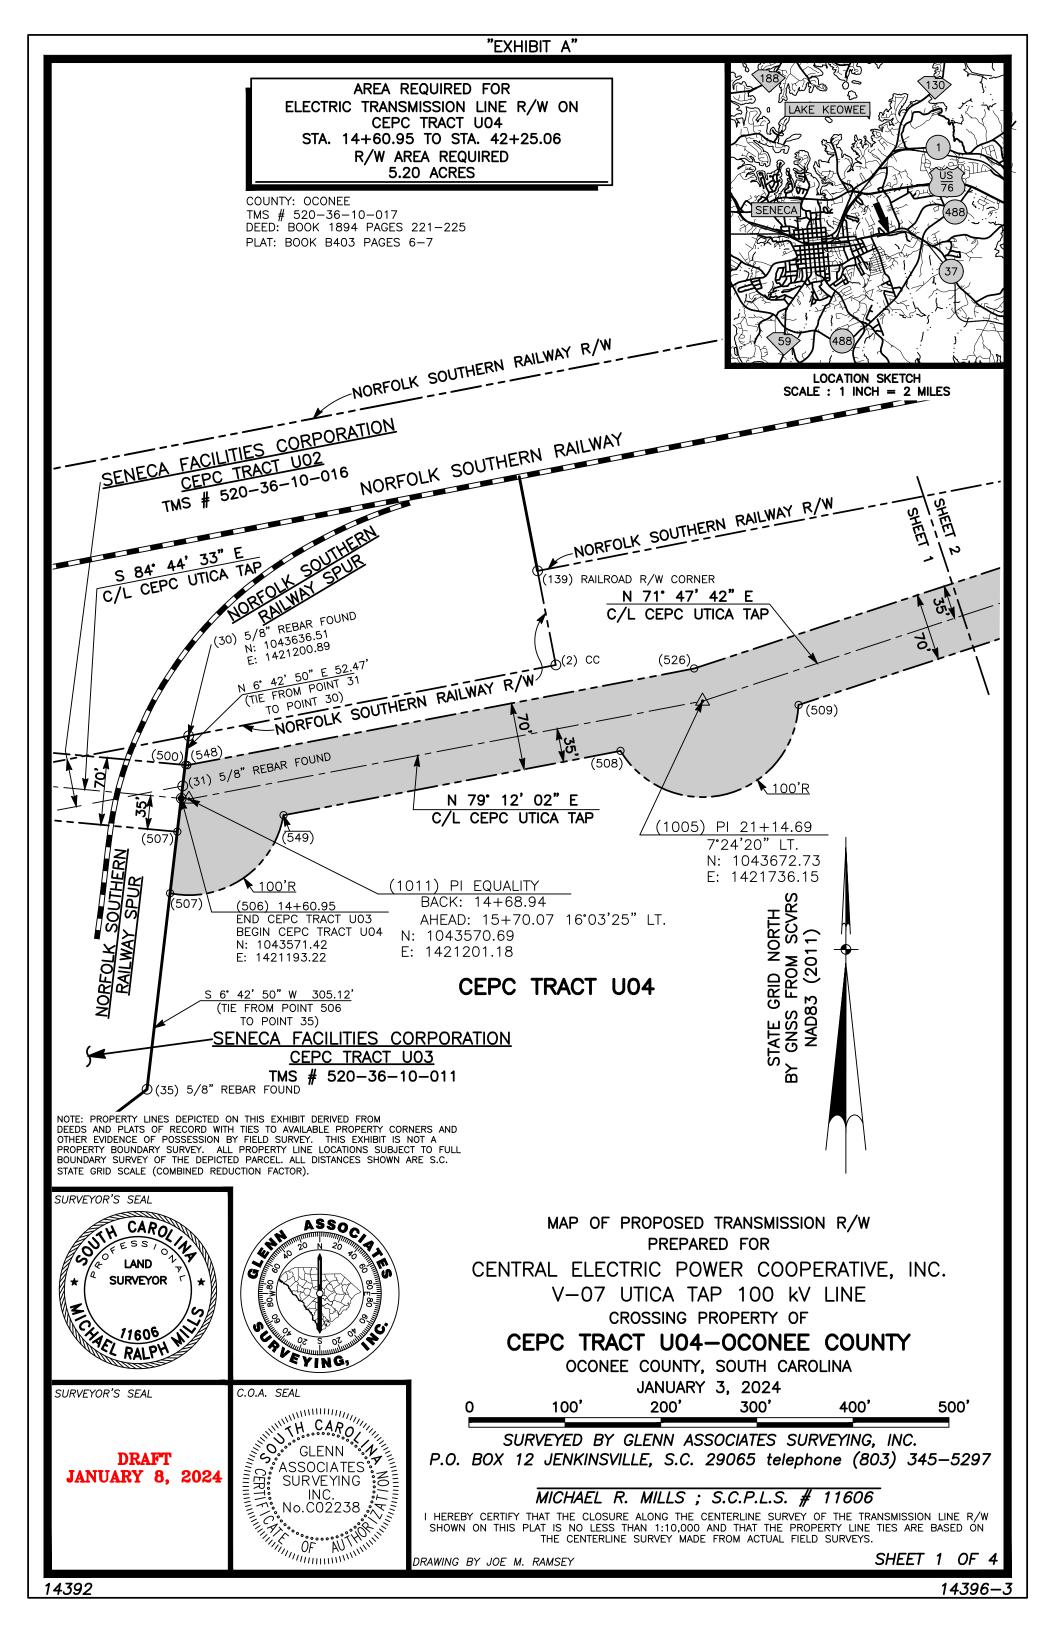

## **Oconee County Properties**

The following parcel in Oconee County associated with Oconee Force Holdings, LLC is included in the multi-county park and is identified by the [tax map] [parcel identification] number used by the Oconee County Assessor's Office and the owner, all as of the date of this Agreement, and, if available, acreage:

[TMS][PIN] (current): TMS: 176-00-01-044

Owner (current): Oconee Force Holdings, LLC

6.42 acres.

The Park shall include all property vertically or horizontally located on or within the [TMS][PIN] number identified above, including, but not limited to, properties subject to any horizontal property regime, notwithstanding that such property bears a different [TMS][PIN] number from that identified above.