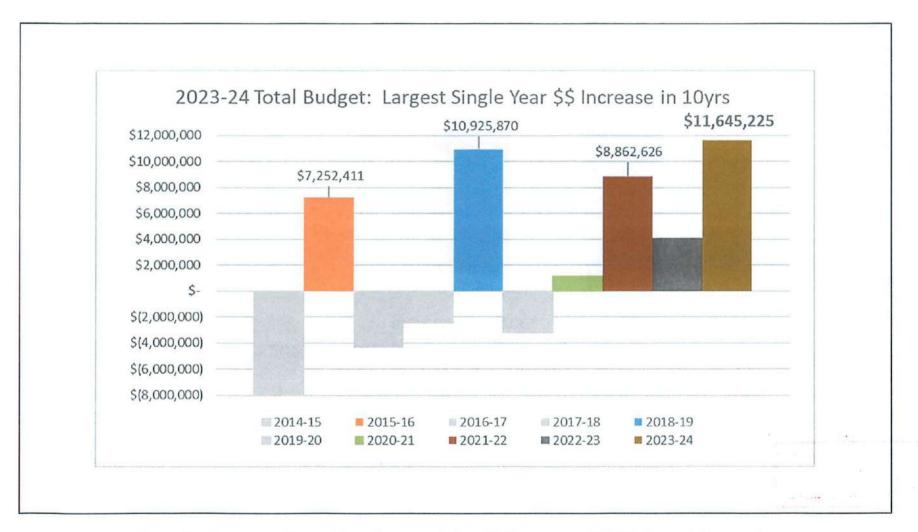

the General Fund and into other spending funds to give the appearance of a "budget decrease." Taxpayers want a clear picture of all spending!
- · If you make a true budget comparison of the Grand Total of all FY Funds over the last 10yrs What do you see?
  - · You see budget cuts for some years vs. spending increases in other years
  - · The typical tug-of-war in government spending as expected from year-to-year
  - Until you get to the 2023-24 Budget for Grand Total of all Funds. Look at that increase!!

CITIZEN PROVIDED MATERIAL NOT OFFICIAL OCONEE COUNTY DOCUMENT



Source: https://oconeesc.com/documents/council/agendas-and-minutes/YEAR/backup-material/YEAR-MO-DA-amended-backup.pdf



• The 2023-24 Total Budget represents the Largest Single Year \$\$ Increase in 10yrs !! \$11,645,225



Sources: https://oconeesc.com/documents/council/agendas-and-minutes/YEAR/backup-material/YEAR-MO-DA-amended-backup.pdf

- The 2023-24 Total Budget represents the Largest Single Year % increase in 5yrs !! 14.53%
- This budget started out as something much less, until Chairman Durham flipped it backwards on June 6, 2023, reverting to the 2022-23 budget by making material changes during the 3<sup>rd</sup> and final reading!!
- · This was a move that was loudly applauded by his own PAC, the Oconee County Conservatives
- This is the same group over which he serves as Chairman of the Board, and which Councilman Hart and Councilman Mize are associates and voted as a block to approve this budget increase.

CITIZEN PROVIDED MATERIAL NOT OFFICIAL OCONEE COUNTY DOCUMENT



 $Sources: $$ \underline{