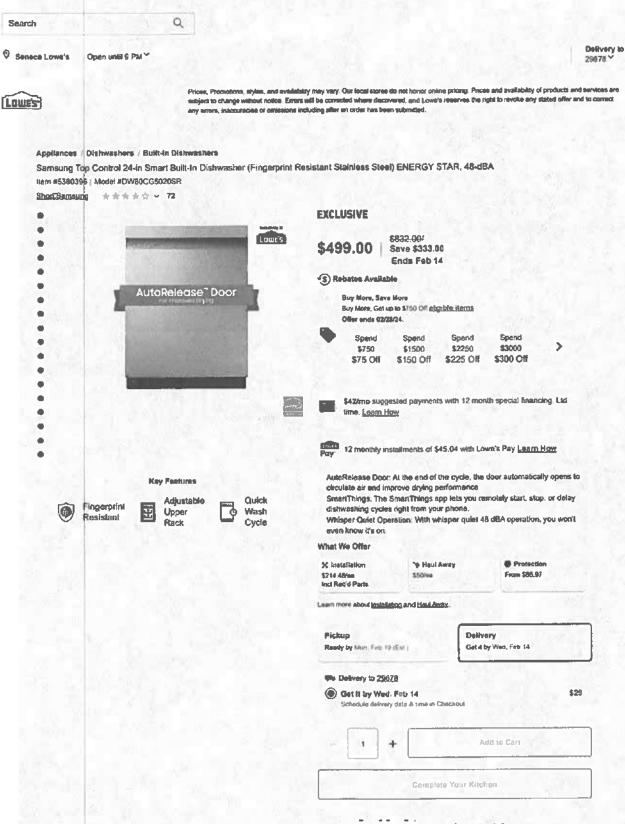

| 1                  | \$525.00                  | \$525.00   |
| 4.     | whrg<br>install water heater regulator                          |                                  | 1                  | \$275.00                  | \$275.00   |
| 5.     | dgl<br>install dryer gas line, underground eround doors to outs | side wall, go through wall to dr | 1<br>yer{trenching | \$850.00<br>not included) | \$850.00   |
| 6.     | bonding<br>install bonding                                      |                                  | 1                  | \$250.00                  | \$250.00   |
| 7.     | install<br>install water heater (water heater not included)     |                                  | 1                  | \$1,900.00                | \$1,900.00 |

Total \$4,700.00

Expiry 03/15/2024





Samsung Top Control 24-in Smart Built-In Dishwasher (Fingerprint Resistant Stainless Steel) ENERGY STAR, 48-dBA\$499, DQ ip it back to us free

Shoe Samsung ###### 2 72

ricle die 20me Sittinia Mems ...





Dev Branham Assistant Instructor February 23-25



Gray Kyle-Graves Senio Instructo March 8-10



Crissi McDonald, MMCP Masterson Method Bodywork February 23-25 & March 5-10

#### SCHEDULE

- February 22 @ 6:30pm; Mark Rashid Pre-Clinic Demo/Discussion
- February 23-25 @ 9am-4pm: Mark and Dev providing hourly One-on-One Lessons
- March 7 @ 6:30pm: Mark Rashid Pre-Clinic Demo/Discussion
- March 8-10 @ 9am-4pm: Mark & Gray offering hourly One-on-One Lessons

#### FEES

- Mark Rashid One-on-One Lesson \$275 (includes auditing day of lesson)
- Gray Kyle-Graves One-on-One Lesson \$175 plu