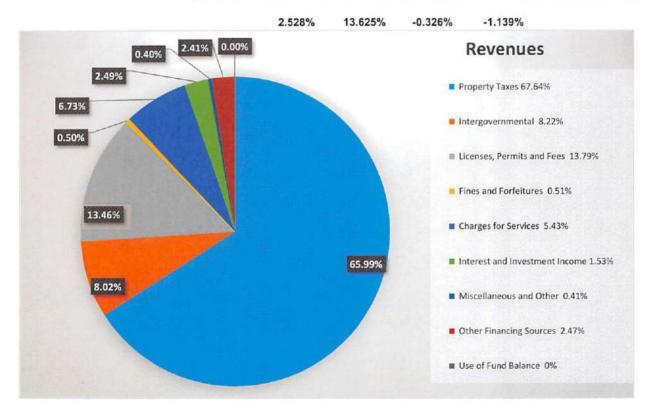

| Company Name:                | Oconee Force Holdings, LLC                 | Project Name:                              | Project Red                        |
|------------------------------|--------------------------------------------|--------------------------------------------|------------------------------------|
| <b>Projected Investment:</b> | \$4,500,000                                | Projected Jobs:                            | App. 10 new jobs; 19 existing jobs |
| Location (street):           | [To Come]                                  | Tax Map No.:                               | [To Come]                          |
| 1. FILOT                     |                                            |                                            |                                    |
| Required Investment:         | \$4,500,000                                |                                            |                                    |
| Investment Period:           | 5 years                                    | Ordinance No./Date:                        | [To Come]                          |
| Assessment Ratio:            | 6%                                         | Term (years):                              | 30                                 |
| Fixed Millage:               | 214.9                                      | Net Present Value (if yes, discount rate): | N/A                                |
| Clawback information:        | See Section 4.03 and Section 4.06          |                                            |                                    |
| 2. MCIP                      |                                            |                                            |                                    |
| Included in an MCIP:         | Yes                                        |                                            |                                    |
| If yes, Name & Date:         | MCIP to be established with Pickens County |                                            |                                    |
| 3. SSRC                      |                                            |                                            |                                    |
| Total Amount:                | 40%                                        |                                            |                                    |
| No. of Years                 | 5                                          |                                            |                                    |
| Yearly Increments:           | N/A                                        |                                            |                                    |
| Clawback information:        | See Section 4.02(d) and Section 4.02       | <u>3</u> .                                 |                                    |
| 4. Other information         |                                            |                                            |                                    |