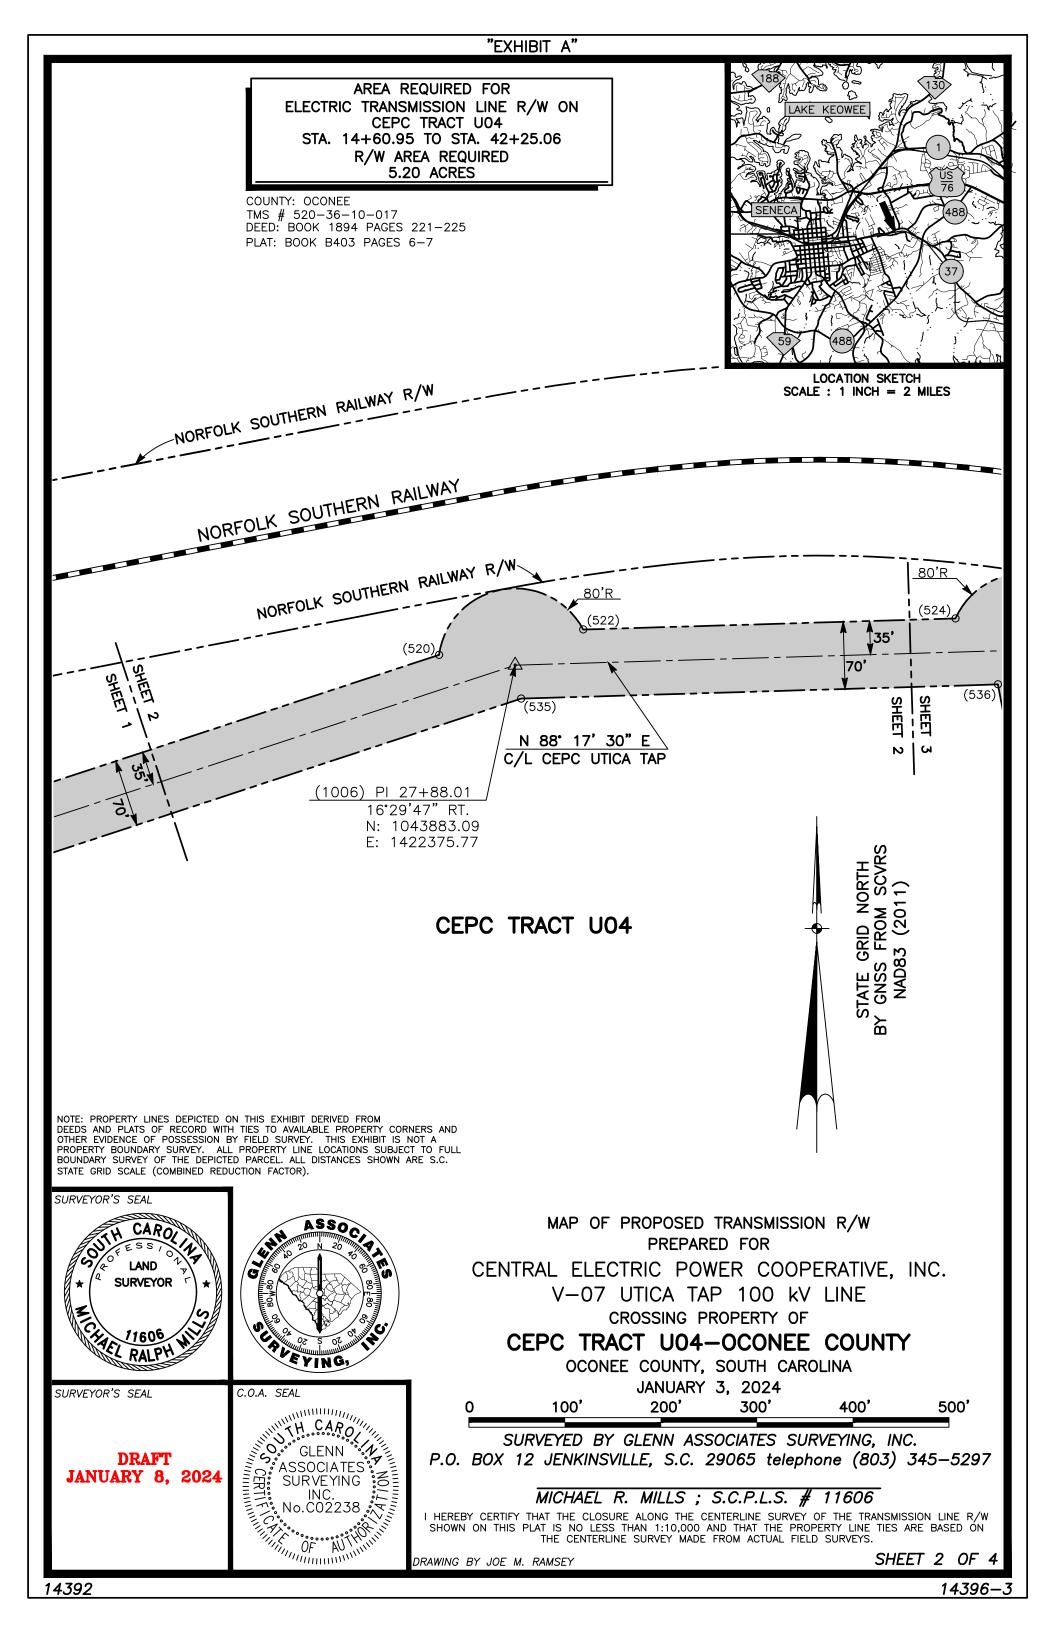

## **Oconee County Properties**

The following parcel in Oconee County associated with Oconee Force Holdings, LLC is included in the multi-county park and is identified by the [tax map] [parcel identification] number used by the Oconee County Assessor's Office and the owner, all as of the date of this Agreement, and, if available, acreage:

[TMS][PIN] (current): TMS: 176-00-01-044

Owner (current): Oconee Force Holdings, LLC

6.42 acres.

The Park shall include all property vertically or horizontally located on or within the [TMS][PIN] number identified above, including, but not limited to, properties subject to any horizontal property regime, notwithstanding that such property bears a different [TMS][PIN] number from that identified above.