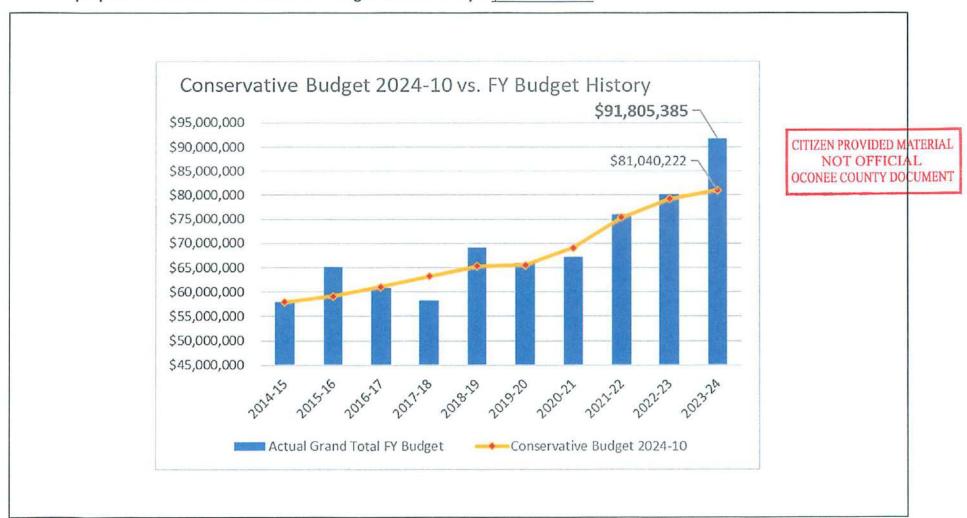

das-and-minutes/YEAR/backup-material/YEAR-MO-DA-amended-backup.pdf} $$ \underline{https://www.oconeecountyconservatives.website/Contacts.html} $$$ 

Getting back to **Ordinance 2024-10**: "An Ordinance Establishing a **Budgetary Increase Limitation** for Oconee County" If you take what's being proposed by the ordinance:

Oconee County's Population Growth % + Inflation % (as shown on Slide #1) and project that same Budgetary Increase Limitation over Oconee's 10yr FY Budget History - What does it show?

- 1. For 6 of the last 10 budget cycles, you could argue that a "conservative budget" was already in place
- 2. If Ordinance 2024-10 was in place last year, then Chairman Durham's 2023-24 budget doesn't satisfy his own is proposed ordinance. He went over budget in 2023-24 by + \$10.8 MIM !!