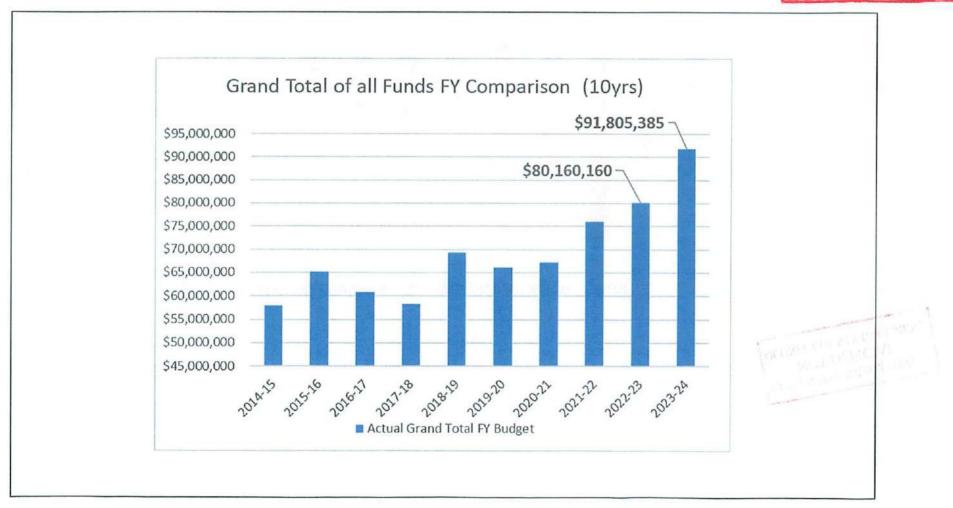

ef="https://www.neilsberg.com/insights/oconee-county-sc-population-by-year">https://www.neilsberg.com/insights/oconee-county-sc-population-by-year</a>

- Taxpayers are not interested in accounting games that move money out of the General Fund and into other spending funds to give the appearance of a "budget decrease." Taxpayers want a clear picture of all spending!
- · If you make a true budget comparison of the Grand Total of all FY Funds over the last 10yrs What do you see?
  - · You see budget cuts for some years vs. spending increases in other years
  - · The typical tug-of-war in government spending as expected from year-to-year
  - Until you get to the 2023-24 Budget for Grand Total of all Funds. Look at that increase!!

CITIZEN PROVIDED MATERIAL NOT OFFICIAL OCONEE COUNTY DOCUMENT



Source: https://oconeesc.com/documents/council/agendas-and-minutes/YEAR/backup-material/YEAR-MO-DA-amended-backup.pdf



• The 2023-24 Total Budget represents the Largest Single Year \$\$ Increase in 10yrs !! \$11,645,225



Sources: https://oconeesc.com/documents/council/agendas-and-minutes/YEAR/backup-material/YEAR-MO-DA-amended-backup.pdf

- The 2023-24 Total Budget represents the Largest Single Year % increase in 5yrs !! 14.53%
- This budget started out as something much less, until Chairman Durham flipped it backwards on June 6, 2023, reverting to the 2022-23 budget by making material changes during the 3<sup>rd</sup> and final reading!!
- · This was a move that was loudly applauded by his own PAC, the Oconee County Conservatives
- This is the same group over which he serves as Chai