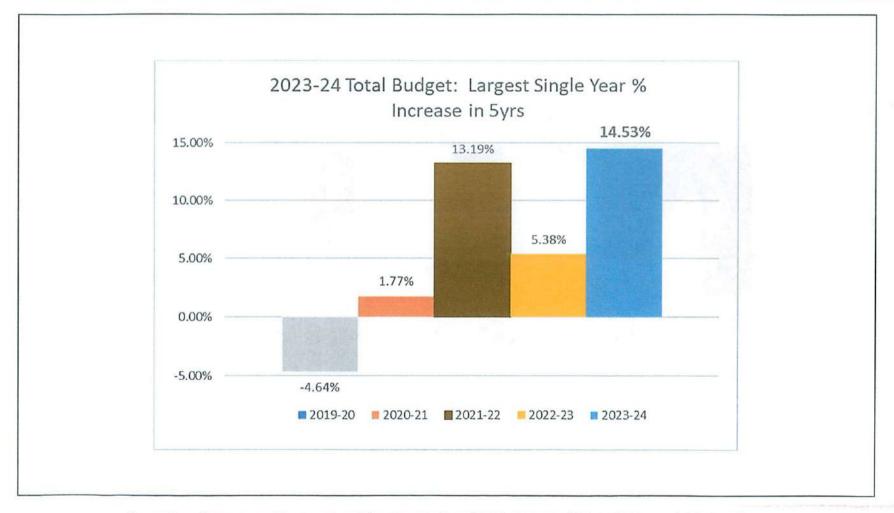

in 10yrs !! \$11,645,225



Sources: https://oconeesc.com/documents/council/agendas-and-minutes/YEAR/backup-material/YEAR-MO-DA-amended-backup.pdf

- The 2023-24 Total Budget represents the Largest Single Year % increase in 5yrs !! 14.53%
- This budget started out as something much less, until Chairman Durham flipped it backwards on June 6, 2023, reverting to the 2022-23 budget by making material changes during the 3<sup>rd</sup> and final reading!!
- · This was a move that was loudly applauded by his own PAC, the Oconee County Conservatives
- This is the same group over which he serves as Chairman of the Board, and which Councilman Hart and Councilman Mize are associates and voted as a block to approve this budget increase.

CITIZEN PROVIDED MATERIAL NOT OFFICIAL OCONEE COUNTY DOCUMENT



 $Sources: $$ \underline{https://oconeesc.com/documents/council/agendas-and-minutes/YEAR/backup-material/YEAR-MO-DA-amended-backup.pdf} $$ \underline{https://www.oconeecountyconservatives.website/Contacts.html} $$$ 

Getting back to **Ordinance 2024-10**: "An Ordinance Establishing a **Budgetary Increase Limitation** for Oconee County" If you take what's being proposed by the ordinance:

Oconee County's Population Growth % + Inflation % (as shown on Slide #1) and project that same Budgetary Increase Limitation over Oconee's 10yr FY Budget History - What does it show?

- 1. For 6 of the last 10 budget cycles, you could argue that a "conservative budget" was already in place
- 2. If Ordinance 2024-10 was in place last year, then Chairman Durham's 2023-24 budget doesn't satisfy his own is p