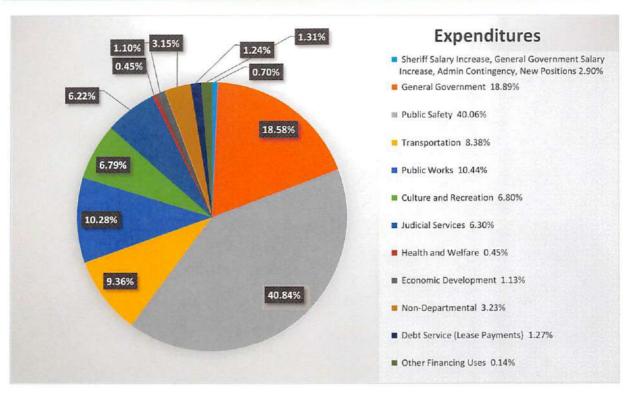

| Company Name:                | Oconee Force Holdings, LLC                 | Project Name:                              | Project Red                        |
|------------------------------|--------------------------------------------|--------------------------------------------|------------------------------------|
| <b>Projected Investment:</b> | \$4,500,000                                | Projected Jobs:                            | App. 10 new jobs; 19 existing jobs |
| Location (street):           | [To Come]                                  | Tax Map No.:                               | [To Come]                          |
| 1. FILOT                     |                                            |                                            |                                    |
| Required Investment:         | \$4,500,000                                |                                            |                                    |
| Investment Period:           | 5 years                                    | Ordinance No./Date:                        | [To Come]                          |
| Assessment Ratio:            | 6%                                         | Term (years):                              | 30                                 |
| Fixed Millage:               | 214.9                                      | Net Present Value (if yes, discount rate): | N/A                                |
| Clawback information:        | See Section 4.03 and Section 4.06          |                                            |                                    |
| 2. MCIP                      |                                            |                                            |                                    |
| Included in an MCIP:         | Yes                                        |                                            |                                    |
| If yes, Name & Date:         | MCIP to be established with Pickens County |                                            |                                    |
| 3. SSRC                      |                                            |                                            |                                    |
| Total Amount:                | 40%                                        |                                            |                                    |
| No. of Years                 | 5                                          |                                            |                                    |
| Yearly Increments:           | N/A                                        |                                            |                                    |
| Clawback information:        | See Section 4.02(d) and Section 4.02       | <u>3</u> .                                 |                                    |
| 4. Other information         |                                            |                                            |                                    |