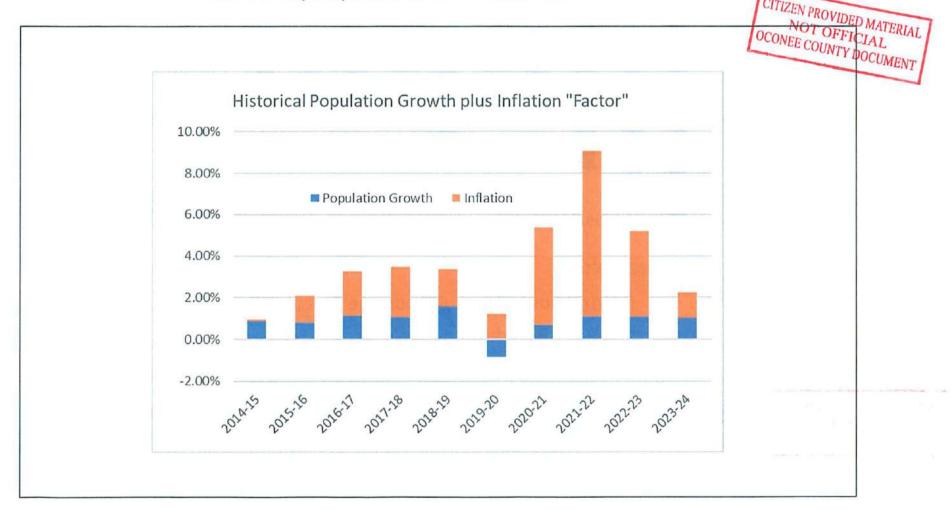

center of the scale and elevating the weighmaster to a height both normal vehicles and trucks can pull up to ,reach out to get sales tickets or pay. At some quarries a metal box shoot system was developed and is used to get tickets to smaller vehicles that don't sit up as high as big trucks.



As proposed in Ordinance 2024-10: "An Ordinance Establishing a Budgetary Increase Limitation for Oconee County"

- It reads in summary: Any increase in the <u>General Fund</u> of the County's annual budget, FY over FY, is limited to a percentage amount that is </= Oconee County's population growth plus Inflation.
- · Some Background Information to Consider:

The graph below shows the actual 10yr history in Oconee County for this combined "Factor"

Oconee County's Population Growth % + Inflation %



Source: usafacts.org worldpopulationreview.com <a href="https://www.neilsberg.com/insights/oconee-county-sc-population-by-year">https://www.neilsberg.com/insights/oconee-county-sc-population-by-year</a>

- Taxpayers are not interested in accounting games that move money out of the General Fund and into other spending funds to give the appearance of a "budget decrease." Taxpayers want a clear picture of all spending!
- · If you make a true budget comparison of the Grand Total of all FY Funds over the last 10yrs What do you see?
  - · You see budget cuts for some years vs. spending increases in other years
  - · The typical tug-of-war in government spending as expected from year-to-year
  - Until you get to the 2023-24 Budget for Grand Total of all Funds. Look at that increase!!

CITIZEN P