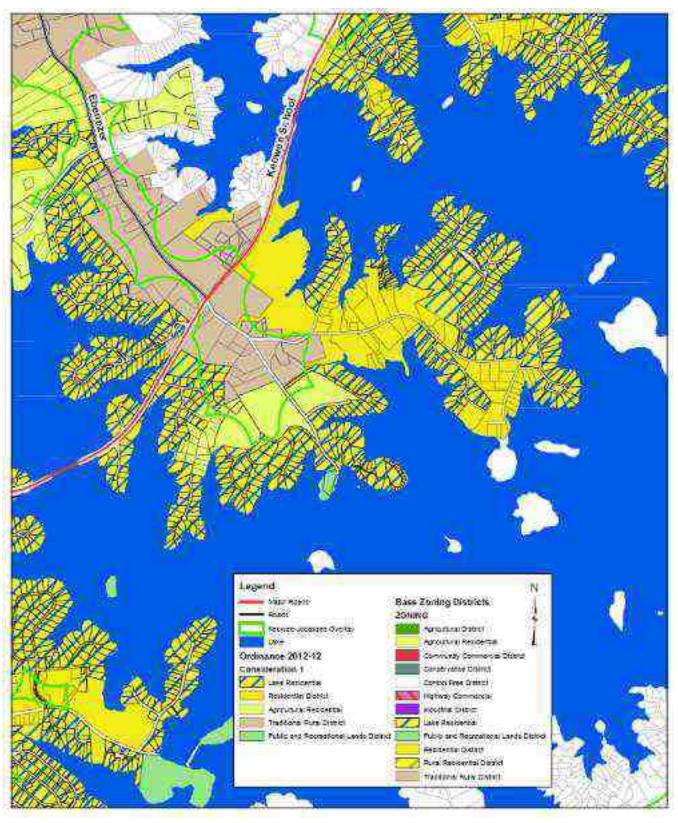

mission recommendation
- Public hearing 23 properties requested to be included, Council amended the ordinance
- 1 property requested inclusion however it was not contiguous with the request
- Council has asked the Commission to comment on the amendment and to provide a recommendation regarding 4 parcels now surrounded by TRD

#### Public Input Received at Council Meeting



## Ordinance as amended by Council



#### Additional Issues for Recommendation







2, 2012



B









- **1000** 
  - 7 读她的 脚
  - 2 **(7.516)** (5)
  - 3 **(1996)**

  - **Marka** ri**ila**

Ordinance 2012-12 All Public Input from Property Owners (petitions, phone calls, letters, etc)









- **Calify Here Here Here Here Here**

## Staff's Map for Consideration



# Staff's Map for Consideration with adopted





#### Staff's Map for Consideration 2, with