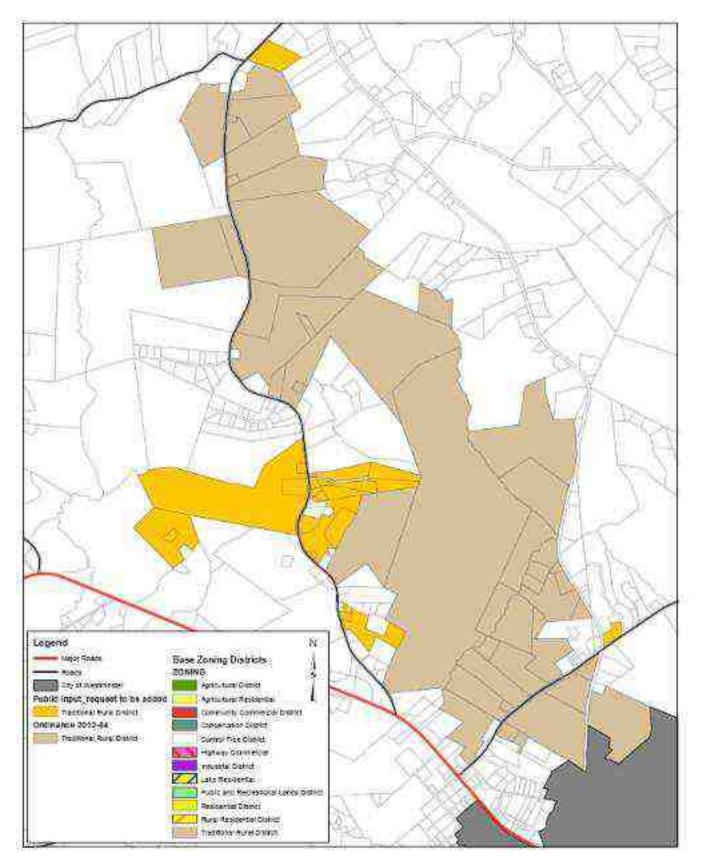

## Update on Ordinance

- Council accepted the Planning Commission recommendation
- Public hearing 23 properties requested to be included, Council amended the ordinance
- 1 property requested inclusion however it was not contiguous with the request
- Council has asked the Commission to comment on the amendment and to provide a recommendation regarding 4 parcels now surrounded by TRD

#### Public Input Received at Council Meeting