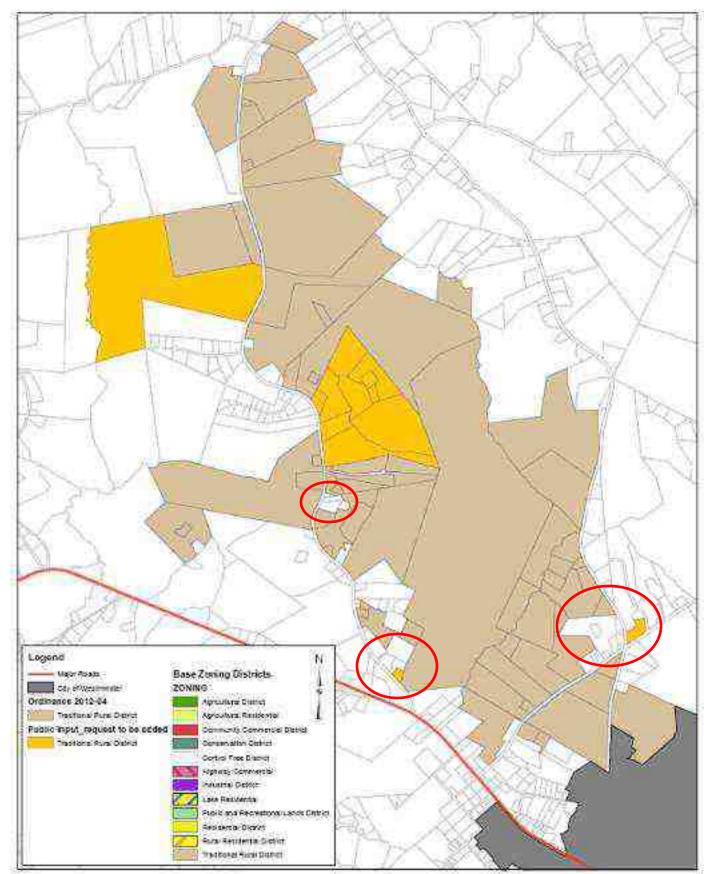

## Update on Ordinance

- Council accepted the Planning Commission recommendation
- Public hearing 23 properties requested to be included, Council amended the ordinance
- 1 property requested inclusion however it was not contiguous with the request
- Council has asked the Commission to comment on the amendment and to provide a recommendation regarding 4 parcels now surrounded by TRD

#### Additional Issues for Recommendation

2, 2012

B

- **1000** 
  - 7 读她的 脚
  - 2 **(7.516)** (5)
  - 3 **(1996)**

  - **Marka** ri**ila**

Ordinance 2012-12 All Public Input from Property Owners (petitions, phone calls, letters, etc)