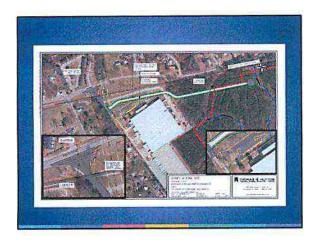

### Seneca Rail Road Improvement

- July 23<sup>rd</sup> Approval from Norfolk Southern
- August 6<sup>th</sup> Bid packet ready
- September 18<sup>th</sup> Bid opening
- October 2<sup>nd</sup> County Council approval
- October 3<sup>rd</sup> Contact let work starts