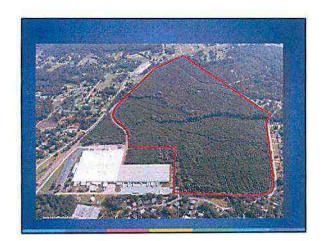

### Seneca Rail Road Improvement

- July 23<sup>rd</sup> Approval from Norfolk Southern
- August 6<sup>th</sup> Bid packet ready
- September 18<sup>th</sup> Bid opening
- October 2<sup>nd</sup> County Council approval
- October 3<sup>rd</sup> Contact let work starts