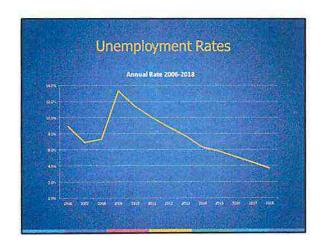

|
| Project visits                                                                     |                                         |
| • Site development                                                                 | 1                                       |
|                                                                                    | S <del> </del>                          |
|                                                                                    |                                         |

### Seneca Rail Road Improvement

- July 23<sup>rd</sup> Approval from Norfolk Southern
- August 6<sup>th</sup> Bid packet ready
- September 18<sup>th</sup> Bid opening
- October 2<sup>nd</sup> County Council approval
- October 3<sup>rd</sup> Contact let work starts

















### South Carolina Economic OEA submitted Over 60 participants application to host this event Panel of local industry leaders led by Daja Dial Topic: Industrial Development South Carolina Department of Commerce MARKETING UPDATE Social Media Update **f** 1,376 (+280) **1,734 (+71)** 846 (+289) 139 in Total: 4,095

| OFA News