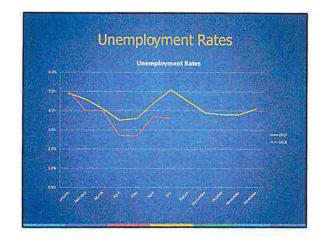

|
| Project visits                                                                     |                                         |
| • Site development                                                                 | 1                                       |
|                                                                                    | S <del> </del>                          |
|                                                                                    |                                         |

### Seneca Rail Road Improvement

- July 23<sup>rd</sup> Approval from Norfolk Southern
- August 6<sup>th</sup> Bid packet ready
- September 18<sup>th</sup> Bid opening
- October 2<sup>nd</sup> County Council approval
- October 3<sup>rd</sup> Contact let work starts

















### South Carolina Economic OEA submitted Over 60 participants application to host this event Panel of local industry leaders led by Daja Dial Topic: Industrial Development South Carolina Department of Commerce MARKETING UPDATE Social Media Update **f** 1,376 (+280) **1,734 (+71)** 846 (+289) 139 in Total: 4,095

| OFA News