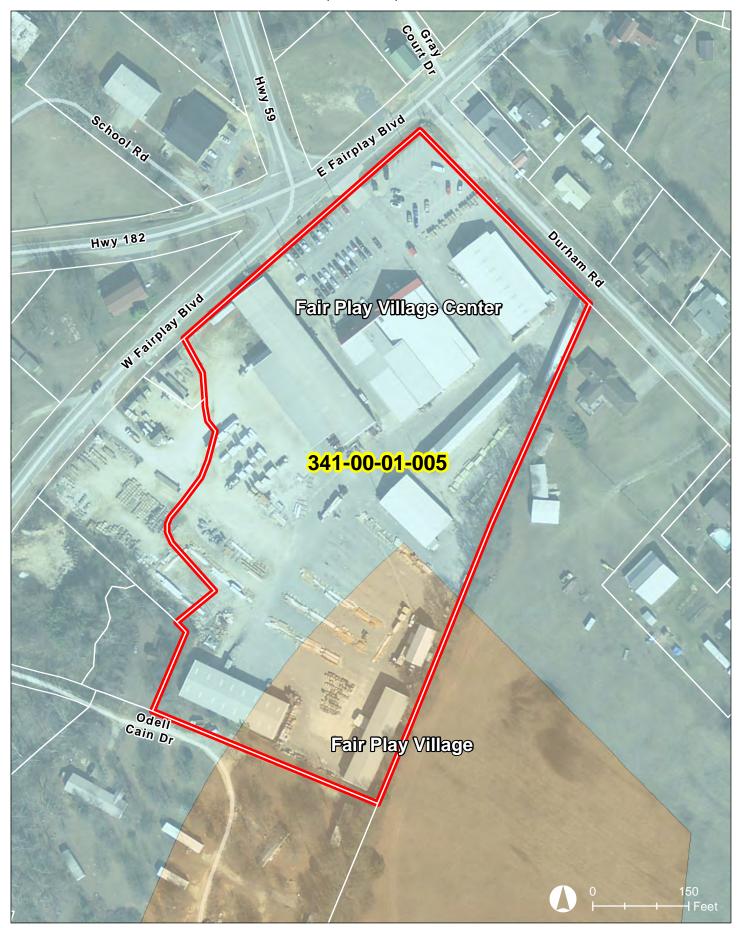

Re: Staff Report for SE18-000004, Special Exception Request by Fair Play Investment Group

The applicant is seeking to build a pre-engineered metal building on the site of Yoder's Building Supply in Fair Play. The proposed building is an expansion of the building supplier business, which has a long history in Fair Play. Yoder's also does on site construction of pre-engineered wooden trusses and similar products used in construction. As such, the business has an industrial component.

The property is located inside the Fair Play Village Center sub-district of the I-85 Corridor Overlay, which was established to promote high quality building design and low density residential use in an area where significant development is expected resulting from proximity to an I-85 exchange near the George border. This area functions as a gateway region into South Carolina from the west and provides opportunities for future industrial, commercial and residential growth. The overlays established in the region are intended to protect the Fair Play community from potential negative impacts of growth. The I-85 Overlay District actually consists of three sub-districts in that area, one of which is Fair Play Village. The sub district limits the density for residential development and provides strong regulation of of uses that may harbor rodents or other pests.

The Overlay provisions also require that any industrial use must be approved as a special exception by the Board of Zoning Appeals. The on-site fabrication of products at the facility results in a ruling that the use is an industrial activity, thus requiring Board review.